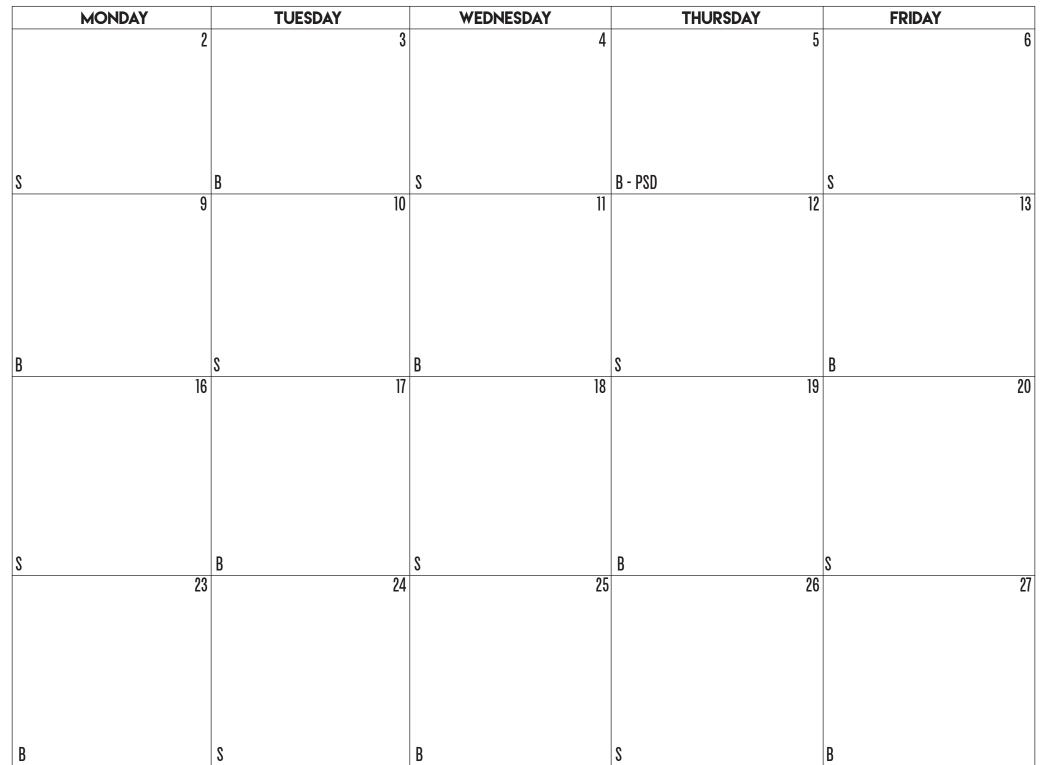

|         |           |          |        |
|                              |         | _         |          |        |
| B 29                         | S<br>30 | B<br>31   |          | B2     |
| 23                           | 50      | 01        |          | ۷.     |
|                              |         |           |          |        |
|                              |         |           |          |        |
|                              |         |           |          |        |
|                              |         |           |          |        |
|                              |         |           |          |        |
| S                            | В       | S         | В        | S      |

## **FEBRUARY 2018**



#### **MARCH 2018**



#### **APRIL 2018**



#### **MAY 2018**



# MAY/JUNE 2018

| MONDAY    | TUESDAY | WEDNESDAY | THURSDAY                     | FRIDAY                       |
|-----------|---------|-----------|------------------------------|------------------------------|
| 28        |         |           | 31                           |                              |
|           |         |           |                              |                              |
|           |         |           |                              |                              |
|           |         |           |                              |                              |
|           |         |           |                              |                              |
|           |         |           |                              |